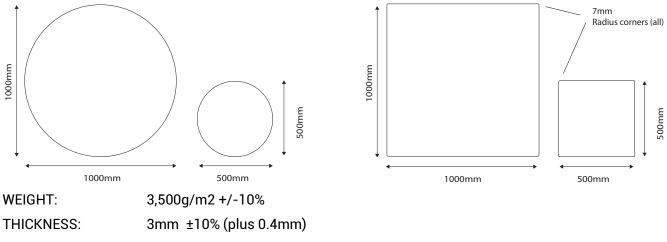

## PERSPEX® Royals – Product Detail Sheet

| NAME                        | PERSPEX® Royals                                                                                                                                                                                                                                                                    |
|-----------------------------|------------------------------------------------------------------------------------------------------------------------------------------------------------------------------------------------------------------------------------------------------------------------------------|
| DESIGNER:                   | Cuts By Design                                                                                                                                                                                                                                                                     |
| ORIGIN:                     | Made in UK (genuine $Perspex^{	extsf{@}}$ ) Distributed in Australia by Mitchell Group                                                                                                                                                                                             |
| COLOURS:<br>FINISH:         | PERSPEX® King Henry Red SK-4PY2<br>PERSPEX® Queen Marie Gold SK-5PY8<br>PERSPEX® Queen Isabella Green SK-6PY0<br>PERSPEX® Queen Elizabeth Blue SK-7PY0<br>PERSPEX® King George Purple SK-8PY0<br>PERSPEX® King Louis Silver SK-9PY5<br>Silk metallic texture (Single sided product |
| COMPOSITION:                | PERSPEX® Cast acrylic                                                                                                                                                                                                                                                              |
| PANEL DIMENSIONS:<br>SHAPES | 500 x 500 / 1000 x 1000mm (+/- 2mm)<br>Circle or square (+/- 2mm)                                                                                                                                                                                                                  |