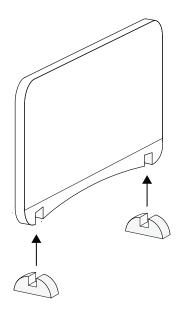

Mounting Instructions for ECHOSPEX<sup>™</sup> Wall S ECHOSPEX<sup>™</sup> Wall L ECHOSPEX<sup>™</sup> Free Stand ECHOSPEX<sup>™</sup> Slide-On



## Mounting Instruction ECHOSPEX<sup>™</sup> Wall S 598 x 598mm



Cutsbydesign © 2020. For more information visit www.cutsbydesign.com.au or email cutsbydesign@mitchelllaminates.com.au



Cutsbydesign © 2020. For more information visit www.cutsbydesign.com.au or email cutsbydesign@mitchelllaminates.com.au



## Mounting Instruction ECHOSPEX<sup>™</sup> Free Stand





Step 1 Remove divider and support leg (x2) from box

Carefully remove masking from  $\ensuremath{\mathsf{PERSPEX}}^{\circledast}$  (optional when pruchased )



**Step 2** Push legs in place till flush with bottom of screen



## Mounting Instruction ECHOSPEX<sup>™</sup> Free Stand





Step 1 Remove divider and support leg (x2) from box

Carefully remove masking from  $\ensuremath{\mathsf{PERSPEX}}^{\circledast}$  (optional when pruchased )



**Step 2** Push legs in place till flush with bottom of screen