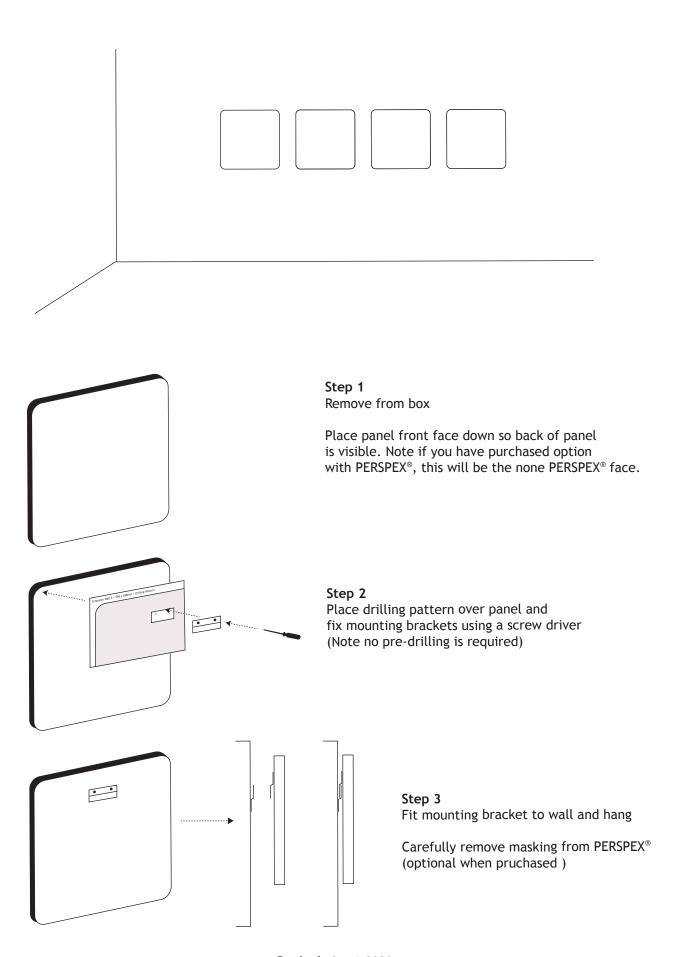

## Mounting Instruction ECHOSPEX<sup>™</sup> Wall S 598 x 598mm

Cutsbydesign © 2020. For more information visit www.cutsbydesign.com.au or email cutsbydesign@mitchelllaminates.com.au

Cutsbydesign © 2020. For more information visit www.cutsbydesign.com.au or email cutsbydesign@mitchelllaminates.com.au