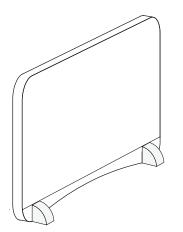

## Mounting Instruction ECHOSPEX<sup>™</sup> Free Stand

Step 1 Remove divider and support leg (x2) from box

Carefully remove masking from  $\ensuremath{\mathsf{PERSPEX}}^{\circledast}$  (optional when pruchased )

**Step 2** Push legs in place till flush with bottom of screen