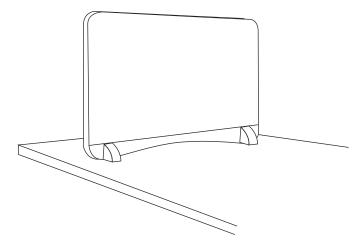

## Mounting Instruction ECHOSPEX<sup>™</sup> Free Stand

Step 1 Remove divider and support leg (x2) from box

Carefully remove masking from  $\ensuremath{\mathsf{PERSPEX}}^{\circledast}$  (optional when pruchased )