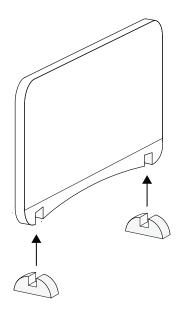

## Mounting Instruction ECHOSPEX<sup>™</sup> Free Stand

Step 1 Remove divider and support leg (x2) from box

Carefully remove masking from  $\ensuremath{\mathsf{PERSPEX}}^{\circledast}$  (optional when pruchased )

**Step 2** Push legs in place till flush with bottom of screen