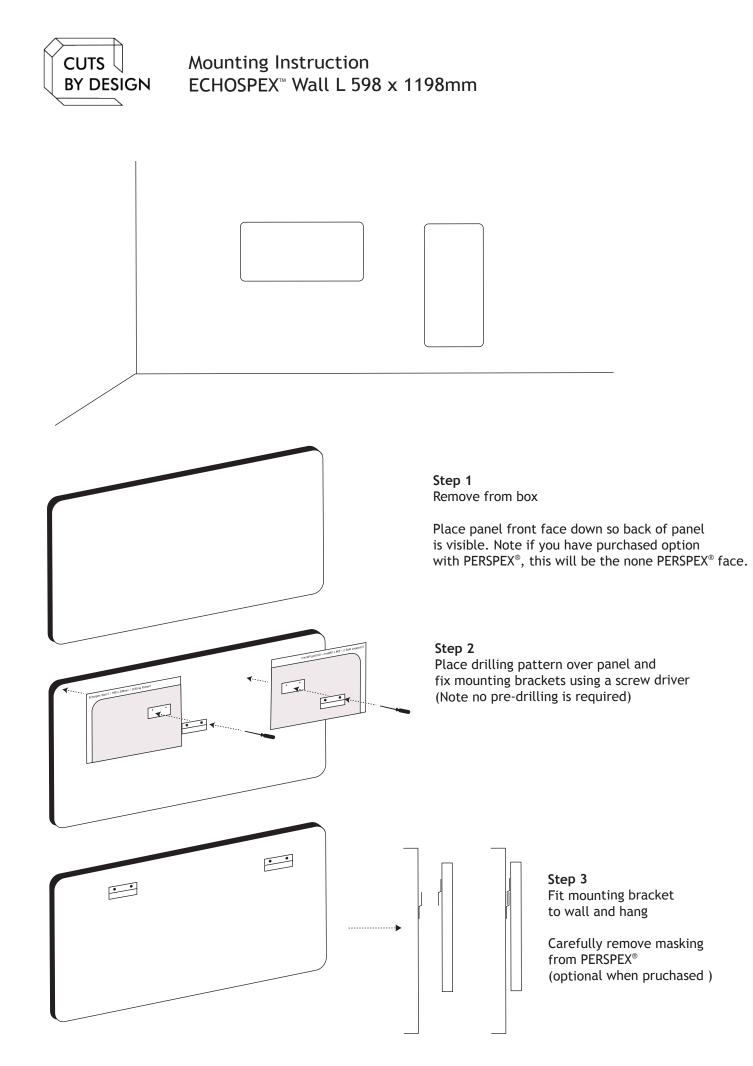

## Mounting Instruction ECHOSPEX<sup>™</sup> Wall S 598 x 598mm

Cutsbydesign © 2020. For more information visit www.cutsbydesign.com.au or email cutsbydesign@mitchelllaminates.com.au

Cutsbydesign © 2020. For more information visit www.cutsbydesign.com.au or email cutsbydesign@mitchelllaminates.com.au