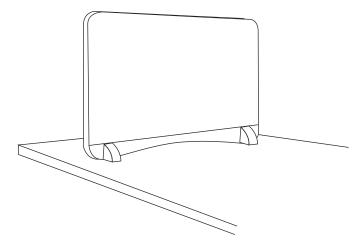

## Mounting Instruction ECHOSPEX<sup>™</sup> Free Stand

Step 1 Remove divider and support leg (x2) from box

Carefully remove masking from  $\ensuremath{\mathsf{PERSPEX}}^{\circledast}$  (optional when pruchased )

**Step 2** Push legs in place till flush with bottom of screen