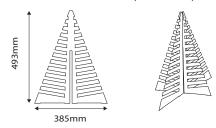

COMPOSITION: EchoPanel® 12mm (100% PET w / 60% recycled)

PANEL DIMENSIONS: SMALL 493 x 385 x 12mm (+/- 2mm)

MEDIUM 986 x 770 x 12mm (+/- 2mm)

\*Also available as special order large 1800 x 1409 x 24mm (+/- 2mm)