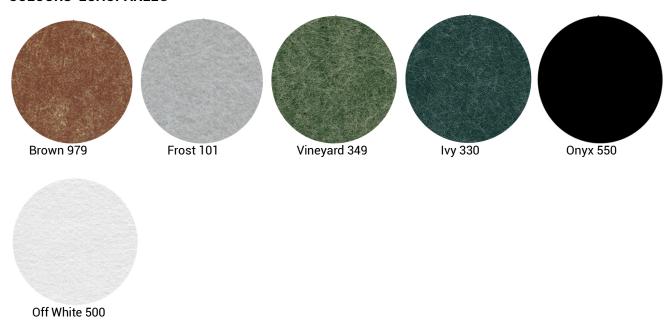

## **ECO ECHO TREE - Product Detail Sheet**

Date: 6/11/2020

NAME ECO ECHO TREE

DESIGNER: Cuts By Design

ORIGIN: Made in Australia

COLOURS: EchoPanel® Brown 979

EchoPanel® Frost 101 EchoPanel® Ivy 330 EchoPanel® Onyx 550 EchoPanel® Off White 500 EchoPanel® Vineyard 349

## **COLOURS ECHOPANEL®**

Colours shown are a guide only, final decisions should be made directly from actual samples.