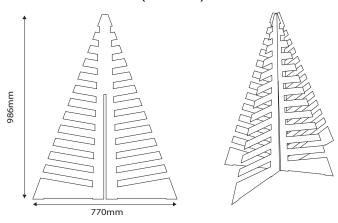

COMPOSITION: EchoPanel® 12mm (100% PET w / 60% recycled)

PANEL DIMENSIONS: SMALL 493 x 385 x 12mm (+/- 2mm)

MEDIUM 986 x 770 x 12mm (+/- 2mm)

\*Also available as special order large 1800 x 1409 x 24mm (+/- 2mm)