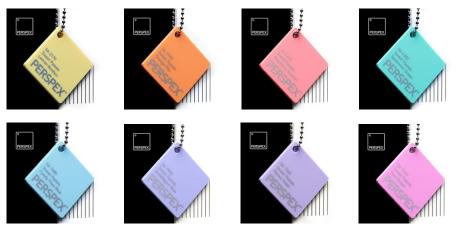

## **PERSPEX®** Pastels – Product Detail Sheet

| NAME              | PERSPEX® Sweet Pastels                                                                                                                                                                                                                           |
|-------------------|--------------------------------------------------------------------------------------------------------------------------------------------------------------------------------------------------------------------------------------------------|
| DESIGNER:         | Cuts By Design                                                                                                                                                                                                                                   |
| ORIGIN:           | Made in UK (genuine PERSPEX $^{	extsf{@}}$ ) Distributed in Australia by Mitchell Group                                                                                                                                                          |
| COLOURS:          | PERSPEX® Lemon Bonbon SA 2170<br>PERSPEX® Orange Fizz SA 3143<br>PERSPEX® Raspberry Sherbet SA 4274<br>PERSPEX® Spearmint Green SA 6382<br>PERSPEX® Candy Floss Blue SA 7489<br>PERSPEX® Bubblegum Blue SA 7490<br>PERSPEX® Parma Violet SA 7562 |
| DUAL FINISH:      | Gloss / Frost (anti-fingermark)                                                                                                                                                                                                                  |
| COMPOSITION:      | PERSPEX® Cast acrylic                                                                                                                                                                                                                            |
| PANEL DIMENSIONS: | 500 x 500 / 1000 x 1000mm (+/- 2mm)                                                                                                                                                                                                              |
| SHAPES            | Circle or square (+/- 2mm)                                                                                                                                                                                                                       |

## COLOURS PERSPEX® FROST 3MM