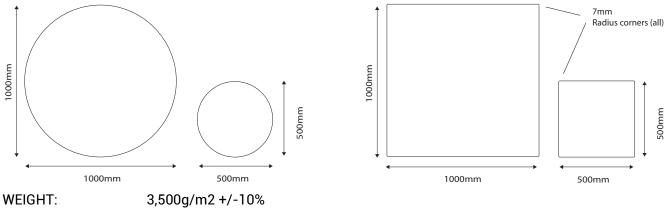

## **PERSPEX®** Pastels – Product Detail Sheet

| NAME              | PERSPEX® Sweet Pastels                                                                                                                                                                                                                           |
|-------------------|--------------------------------------------------------------------------------------------------------------------------------------------------------------------------------------------------------------------------------------------------|
| DESIGNER:         | Cuts By Design                                                                                                                                                                                                                                   |
| ORIGIN:           | Made in UK (genuine PERSPEX $^{	extsf{@}}$ ) Distributed in Australia by Mitchell Group                                                                                                                                                          |
| COLOURS:          | PERSPEX® Lemon Bonbon SA 2170<br>PERSPEX® Orange Fizz SA 3143<br>PERSPEX® Raspberry Sherbet SA 4274<br>PERSPEX® Spearmint Green SA 6382<br>PERSPEX® Candy Floss Blue SA 7489<br>PERSPEX® Bubblegum Blue SA 7490<br>PERSPEX® Parma Violet SA 7562 |
| DUAL FINISH:      | Gloss / Frost (anti-fingermark)                                                                                                                                                                                                                  |
| COMPOSITION:      | PERSPEX® Cast acrylic                                                                                                                                                                                                                            |
| PANEL DIMENSIONS: | 500 x 500 / 1000 x 1000mm (+/- 2mm)                                                                                                                                                                                                              |
| SHAPES            | Circle or square (+/- 2mm)                                                                                                                                                                                                                       |

THICKNESS:

3mm ±10% (plus 0.4mm)