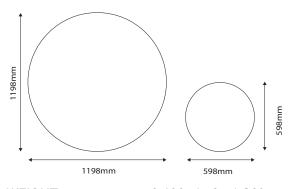

FINISH: Felt like finish

COMPOSITION: 100% PET (60% recycled)

PANEL DIMENSIONS: 598 x 598 / 1198 x 1198mm (+/- 2mm)

SHAPES Circle or square (+/- 2mm)

1198mm 598mm

WEIGHT: 2,400g/m2 +/-10%

THICKNESS: 12mm ±7%