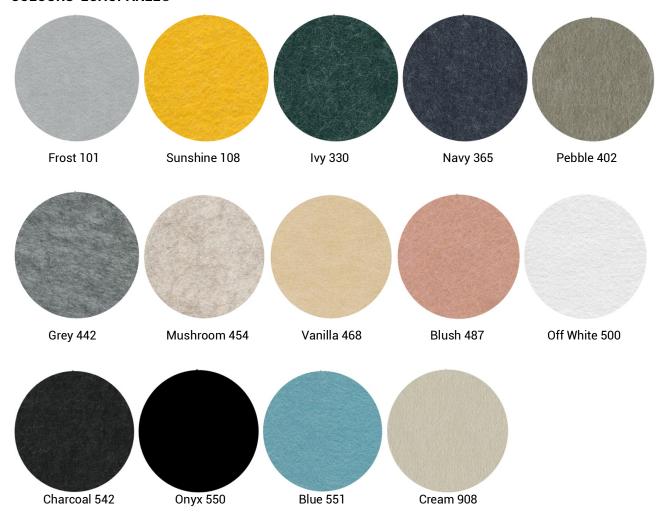

## EchoPanel® 12mm - Product Detail Sheet

NAME EchoPanel® 12mm
DESIGNER: Cuts By Design
ORIGIN: Made in Australia

COLOURS: EchoPanel® Frost 101

EchoPanel® Sunshine 108

EchoPanel® Ivy 330
EchoPanel® Navy 365
EchoPanel® Pebble 402
EchoPanel® Grey 442
EchoPanel® Mushroom 454
EchoPanel® Vanilla 468
EchoPanel® Blush 487
EchoPanel® Off White 500
EchoPanel® Charcoal 542
EchoPanel® Onyx 550
EchoPanel® Blue 551
EchoPanel® Cream 908

## **COLOURS ECHOPANEL®**